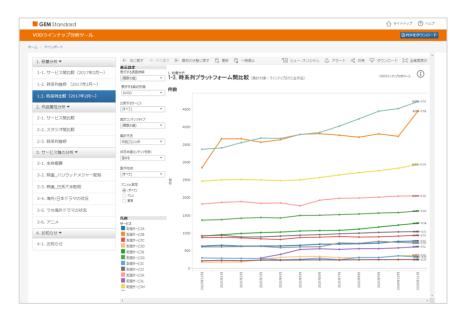

### 1-3. Chronological Comparison

(since February, 2017)

You can compare the changes in the number of titles in chronological order for the selected period on a monthly basis across platforms.

*e.g.)* Compare the number of foreign anime titles from April 2017 to April 2018 across SVOD services. In this case, each episode is counted as one, and non-Japanese content is not included.

| セグメント                                      | 選択項目                                                                                                                                                                                                                             |  |  |  |  |  |
|--------------------------------------------|----------------------------------------------------------------------------------------------------------------------------------------------------------------------------------------------------------------------------------|--|--|--|--|--|
| Survey Period<br>(multiple choice allowed) | Every month after February, 2017                                                                                                                                                                                                 |  |  |  |  |  |
| VOD Type                                   | SVOD/TVOD/EST                                                                                                                                                                                                                    |  |  |  |  |  |
| Content Type<br>(multiple choice allowed)  | <ul> <li>All</li> <li>Film: Foreign</li> <li>Film: Japanese</li> <li>Unknown</li> <li>TV : Foreign Dramas</li> <li>TV : Japanese Dramas</li> <li>Cartoon/Anime:Foreign</li> <li>Cartoon/Anime:Japanese</li> <li>Music</li> </ul> |  |  |  |  |  |
| Calculation Method                         | Each title counts as 1 entry / Each episode counts as 1 entry                                                                                                                                                                    |  |  |  |  |  |
| Non-Japanese Contents                      | Include / Exclude                                                                                                                                                                                                                |  |  |  |  |  |
| Production regions                         | <ul> <li>All</li> <li>Japan</li> <li>North America/Britain/Australia</li> <li>Europe (except Britain)</li> <li>Korea/China/Taiwan</li> <li>Others</li> </ul>                                                                     |  |  |  |  |  |
| Anime or Live action                       | All / Anime / Live action                                                                                                                                                                                                        |  |  |  |  |  |