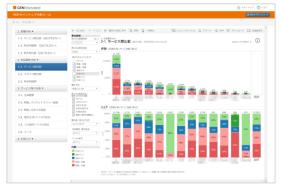

### 2-1. Comparison among Services

You can make the monthly comparison of the attributes of titles offered by each VOD service by the following segmentation.

e.g.) Compare the by-distributor ratio of the number of foreign and Japanese films offered by SVOD services in February, 2018. Show only the ones distributed by Hollywood Majors and 3 Japanese Majors. Each title counts as 1 entry.

| セグメント                                                   | 選択項目                                                                                                                                                                                                                                                                                                                                                                                                                                                                                                                                                   |
|---------------------------------------------------------|--------------------------------------------------------------------------------------------------------------------------------------------------------------------------------------------------------------------------------------------------------------------------------------------------------------------------------------------------------------------------------------------------------------------------------------------------------------------------------------------------------------------------------------------------------|
| Survey Period<br>(multiple choice)                      | January 2014, April 2014, July 2014, October 2014, January 2015, April 2015, October 2015, April 2016, October 2016, and every month since February 2017.                                                                                                                                                                                                                                                                                                                                                                                              |
| VOD Type                                                | SVOD/TVOD/EST                                                                                                                                                                                                                                                                                                                                                                                                                                                                                                                                          |
| Content Type<br>(multiple choice<br>allowed)            | <ul> <li>All</li> <li>Film: Foreign</li> <li>Film: Japanese</li> <li>Unknown</li> <li>TV : Foreign Dramas</li> <li>TV : Japanese Dramas</li> <li>Cartoon/Anime:Foreign</li> <li>Cartoon/Anime:Japanese</li> <li>Music</li> </ul>                                                                                                                                                                                                                                                                                                                       |
| Class of Distributors/<br>Production Studios<br>to Show | <ul> <li>All</li> <li>Hollywood Majors</li> <li>3 Japanese Majors</li> <li>Other Large Japanese Distributors</li> <li>Others</li> <li>No information on distributor/production studio</li> </ul>                                                                                                                                                                                                                                                                                                                                                       |
| Aggregation Axis<br>(classification<br>method)          | <ul> <li>Type of Content</li> <li>By distributor class (for films only, at the time of the initial release in Japan)</li> <li>By distributor (for films only, at the time of the initial release in Japan)</li> <li>By production studio class (for foreign dramas only)</li> <li>By production studio (for foreign dramas only)</li> <li>Category <ul> <li>Service</li> <li>Production year</li> </ul> </li> <li>Rental release date <ul> <li>The production regions</li> <li>Production country</li> <li>Anime or Live action</li> </ul> </li> </ul> |
| Production regions                                      | <ul> <li>All</li> <li>Japan</li> <li>North America/Britain/Australia</li> <li>Europe (except Britain)</li> <li>Korea/China/Taiwan</li> <li>Others</li> </ul>                                                                                                                                                                                                                                                                                                                                                                                           |
| Anime or Live action                                    | All / Anime / Live action                                                                                                                                                                                                                                                                                                                                                                                                                                                                                                                              |