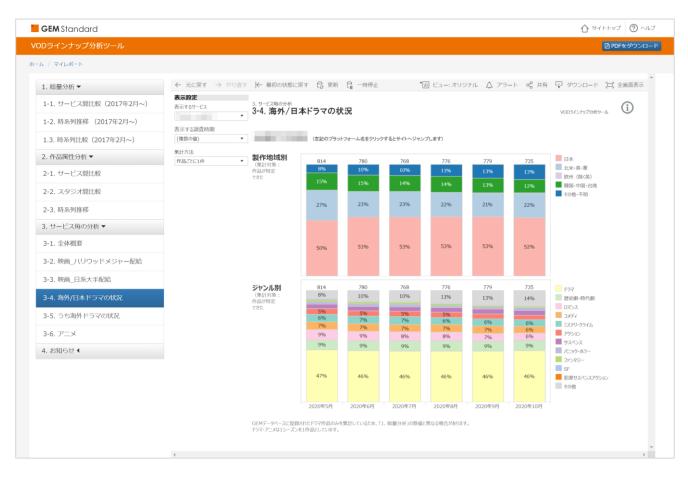

#### 3. Analyses on Each Service

- 3-1. Overview
- 3-2. Status of Films (distributed by Hollywood Majors)
- 3-3. Status of Films (distributed by leading Japanese distributors)
- 3-4. Status of Foreign Dramas and Japanese Dramas
- 3-5. Status of Foreign Dramas
- 3-6. Status of Animations