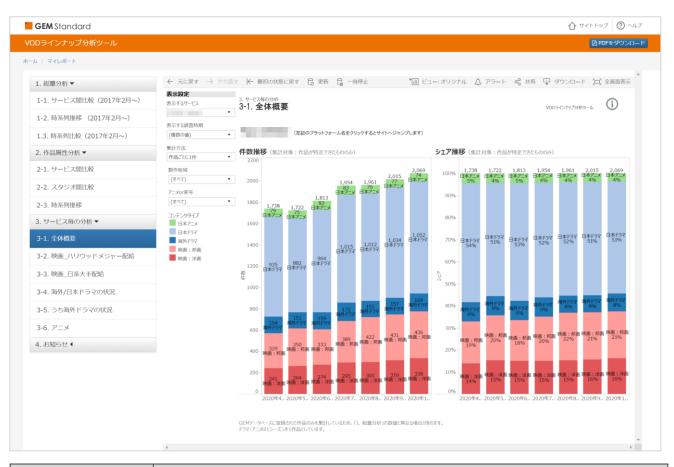

#### 3. Analyses on Each Service

- 3-1. Overview
- 3-2. Status of Films (distributed by Hollywood Majors)
- 3-3. Status of Films (distributed by leading Japanese distributors)
- 3-4. Status of Foreign Dramas and Japanese Dramas
- 3-5. Status of Foreign Dramas
- 3-6. Status of Animations

### 1-1. Comparison among Different Services

(since February, 2017)

You can make the monthly comparison of the number of films offered by each VOD service by the following segmentation.

e.g.) Compare the number of films offered by each SVOD service in April, 2017. Each title counts as 1 entry, and non-Japanese contents are excluded.

| Segmentation                               | Details                                                                                                                                                                                                                          |  |  |  |  |  |
|--------------------------------------------|----------------------------------------------------------------------------------------------------------------------------------------------------------------------------------------------------------------------------------|--|--|--|--|--|
| Survey Period<br>(multiple choice allowed) | Every month after February, 2017                                                                                                                                                                                                 |  |  |  |  |  |
| VOD Type                                   | SVOD/TVOD/EST                                                                                                                                                                                                                    |  |  |  |  |  |
| Service                                    | All surveyed services                                                                                                                                                                                                            |  |  |  |  |  |
| Color coding                               | Content Type/Production region/Production country                                                                                                                                                                                |  |  |  |  |  |
| Content Type<br>(multiple choice allowed)  | <ul> <li>All</li> <li>Film: Foreign</li> <li>Film: Japanese</li> <li>Unknown</li> <li>TV : Foreign Dramas</li> <li>TV : Japanese Dramas</li> <li>Cartoon/Anime:Foreign</li> <li>Cartoon/Anime:Japanese</li> <li>Music</li> </ul> |  |  |  |  |  |
| Calculation Method                         | Each title counts as 1 entry / Each episode counts as 1 entry                                                                                                                                                                    |  |  |  |  |  |
| Non-Japanese Contents                      | Include / Exclude                                                                                                                                                                                                                |  |  |  |  |  |
| Production regions                         | <ul> <li>All</li> <li>Japan</li> <li>North America/Britain/Australia</li> <li>Europe (except Britain)</li> <li>Korea/China/Taiwan</li> <li>Others</li> </ul>                                                                     |  |  |  |  |  |
| Anime or Live action                       | All / Anime / Live action                                                                                                                                                                                                        |  |  |  |  |  |