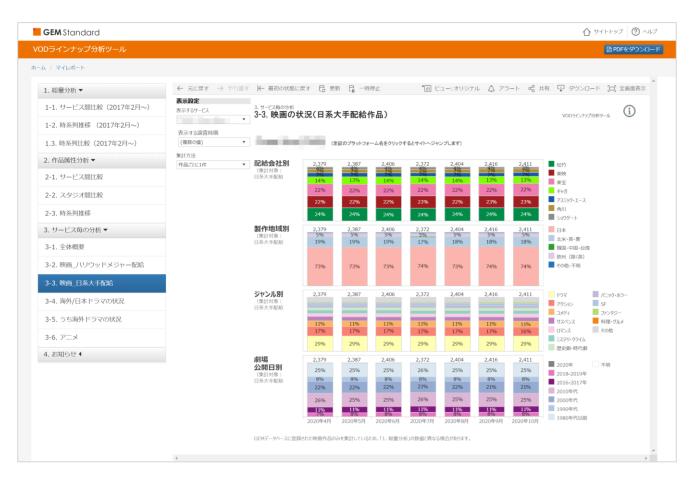

#### 3. Analyses on Each Service

- 3-1. Overview
- 3-2. Status of Films (distributed by Hollywood Majors)
- 3-3. Status of Films (distributed by leading Japanese distributors)
- 3-4. Status of Foreign Dramas and Japanese Dramas
- 3-5. Status of Foreign Dramas
- 3-6. Status of Animations

#### Classification of film distribution companies

 Film distributors are classified based on the distributors at the time of Japanese release Hollywood majors: SONY, UIP, Disney, Towa Pictures, Fox, Warner, Toho-Towa Three major Japanese companies: Shochiku, Toei, Toho / Other major Japanese companies: KADOKAWA, ASMIK ACE, GAGA, SHOWGATE

 $\% {\sf Towa}$  Pictures includes Paramount, and Toho-Towa includes Universal.