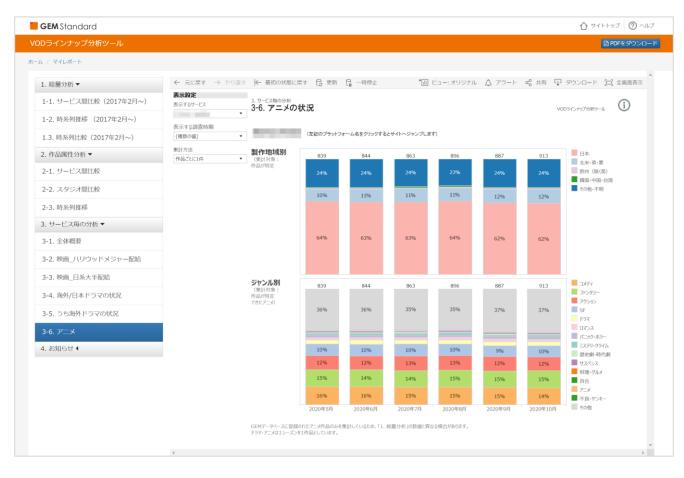

#### 3. Analyses on Each Service

- 3-1. Overview
- 3-2. Status of Films (distributed by Hollywood Majors)
- 3-3. Status of Films (distributed by leading Japanese distributors)
- 3-4. Status of Foreign Dramas and Japanese Dramas
- 3-5. Status of Foreign Dramas
- 3-6. Status of Animations