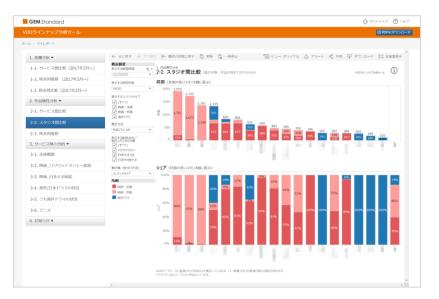

### 2-2. Comparison among Studios

You can make the monthly comparison of the attributes of titles each studio offers by the following segmentation.

e.g.) Show the by-category trend in the number of Japanese films offered by SVOD services in March, 2018 and to make a comparison by studio. Show the ones distributed by 3 Japanese Majors only. Each title counts as 1 entry.

| セグメント                                                   | 選択項目                                                                                                                                                                                                                                                                                                                                                                                                                                                                                                                                                   |  |  |  |
|---------------------------------------------------------|--------------------------------------------------------------------------------------------------------------------------------------------------------------------------------------------------------------------------------------------------------------------------------------------------------------------------------------------------------------------------------------------------------------------------------------------------------------------------------------------------------------------------------------------------------|--|--|--|
| Survey Period<br>(multiple choice)                      | January 2014, April 2014, July 2014, October 2014, January 2015, April 2015, October 2015, April 2016, October 2016, and every month since February 2017.                                                                                                                                                                                                                                                                                                                                                                                              |  |  |  |
| VOD Type                                                | SVOD/TVOD/EST                                                                                                                                                                                                                                                                                                                                                                                                                                                                                                                                          |  |  |  |
| Content Type<br>(multiple choice)                       | <ul> <li>All</li> <li>Film: Japanese</li> <li>Film: Foreign</li> <li>TV : Foreign Dramas</li> </ul>                                                                                                                                                                                                                                                                                                                                                                                                                                                    |  |  |  |
| Calculation Method                                      | Each title counts as 1 entry / Each episode counts as 1 entry                                                                                                                                                                                                                                                                                                                                                                                                                                                                                          |  |  |  |
| Class of Distributors/<br>Production Studios<br>to Show | <ul> <li>All</li> <li>Hollywood Majors</li> <li>3 Japanese Majors</li> <li>Other Large Japanese Distributors</li> </ul>                                                                                                                                                                                                                                                                                                                                                                                                                                |  |  |  |
| Aggregation Axis<br>(classification<br>method)          | <ul> <li>Type of Content</li> <li>By distributor class (for films only, at the time of the initial release in Japan)</li> <li>By distributor (for films only, at the time of the initial release in Japan)</li> <li>By production studio class (for foreign dramas only)</li> <li>By production studio (for foreign dramas only)</li> <li>Category <ul> <li>Service</li> <li>Production year</li> </ul> </li> <li>Rental release date <ul> <li>The production regions</li> <li>Production country</li> <li>Anime or Live action</li> </ul> </li> </ul> |  |  |  |