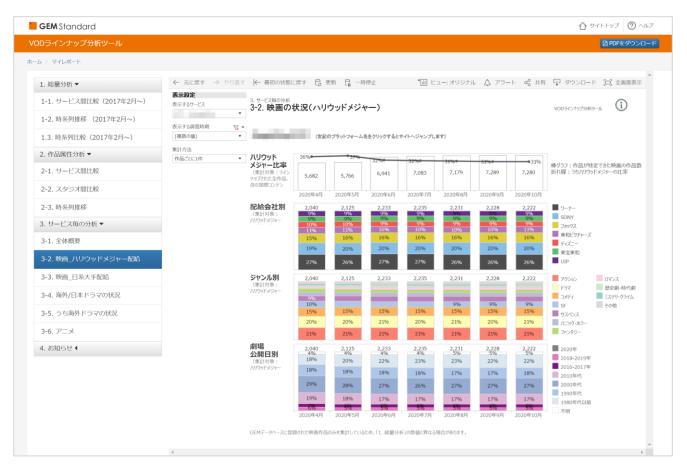

#### 3. Analyses on Each Service

- 3-1. Overview
- 3-2. Status of Films (distributed by Hollywood Majors)
- 3-3. Status of Films (distributed by leading Japanese distributors)
- 3-4. Status of Foreign Dramas and Japanese Dramas
- 3-5. Status of Foreign Dramas
- 3-6. Status of Animations

#### Classification of film distribution companies

 Film distributors are classified based on the distributors at the time of Japanese release Hollywood majors: SONY, UIP, Disney, Towa Pictures, Fox, Warner, Toho-Towa Three major Japanese companies: Shochiku, Toei, Toho / Other major Japanese companies: KADOKAWA, ASMIK ACE, GAGA, SHOWGATE

 $\% {\sf Towa}$  Pictures includes Paramount, and Toho-Towa includes Universal.

### 2-1. Comparison among Services

You can make the monthly comparison of the attributes of titles offered by each VOD service by the following segmentation.

e.g.) Compare the by-distributor ratio of the number of foreign and Japanese films offered by SVOD services in February, 2018. Show only the ones distributed by Hollywood Majors and 3 Japanese Majors. Each title counts as 1 entry.