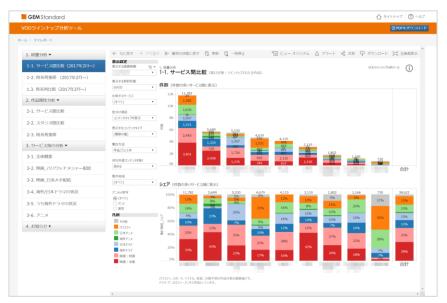

### 1-1. Comparison among Different Services

(since February, 2017)

You can make the monthly comparison of the number of films offered by each VOD service by the following segmentation.

e.g.) Compare the number of films offered by each SVOD service in April, 2017. Each title counts as 1 entry, and non-Japanese contents are excluded.

| Segmentation                               | Details                                                                                                                                                                                                                          |  |  |  |  |  |
|--------------------------------------------|----------------------------------------------------------------------------------------------------------------------------------------------------------------------------------------------------------------------------------|--|--|--|--|--|
| Survey Period<br>(multiple choice allowed) | Every month after February, 2017                                                                                                                                                                                                 |  |  |  |  |  |
| VOD Type                                   | SVOD/TVOD/EST                                                                                                                                                                                                                    |  |  |  |  |  |
| Service                                    | All surveyed services                                                                                                                                                                                                            |  |  |  |  |  |
| Color coding                               | Content Type/Production region/Production country                                                                                                                                                                                |  |  |  |  |  |
| Content Type<br>(multiple choice allowed)  | <ul> <li>All</li> <li>Film: Foreign</li> <li>Film: Japanese</li> <li>Unknown</li> <li>TV : Foreign Dramas</li> <li>TV : Japanese Dramas</li> <li>Cartoon/Anime:Foreign</li> <li>Cartoon/Anime:Japanese</li> <li>Music</li> </ul> |  |  |  |  |  |
| Calculation Method                         | Each title counts as 1 entry / Each episode counts as 1 entry                                                                                                                                                                    |  |  |  |  |  |
| Non-Japanese Contents                      | Include / Exclude                                                                                                                                                                                                                |  |  |  |  |  |
| Production regions                         | <ul> <li>All</li> <li>Japan</li> <li>North America/Britain/Australia</li> <li>Europe (except Britain)</li> <li>Korea/China/Taiwan</li> <li>Others</li> </ul>                                                                     |  |  |  |  |  |
| Anime or Live action                       | All / Anime / Live action                                                                                                                                                                                                        |  |  |  |  |  |