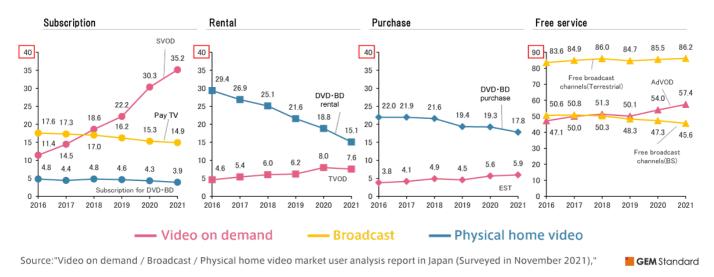

# Changes in utilization rate per type of contract

(%, Target for summing up: All respondents)

## Average number of SVOD services used

Source: "Video on demand / Broadcast / Physical home video market user analysis report in Japan (Surveyed in November 2021),"

GEM Standard