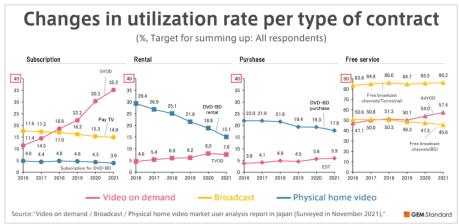

# Changes in utilization rate per type of contract

(%, Target for summing up: All respondents)

## Average number of SVOD services used

Source: "Video on demand / Broadcast / Physical home video market user analysis report in Japan (Surveyed in November 2021),"

GEM Standard