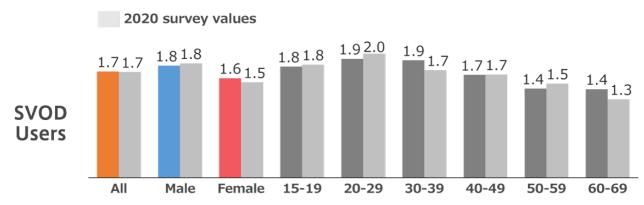

## Average number of SVOD services used

Source: "Video on demand / Broadcast / Physical home video market user analysis report in Japan (Surveyed in November 2021),"

GEM Standard