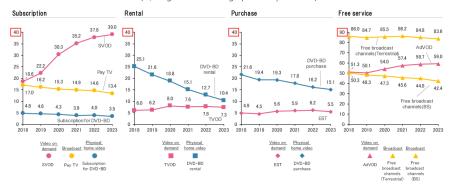

### Changes in utilization rate per type of contract

※1 SVOD: Subscription VOD Source: Video on demand/Broadcast/Physical home video market user analysis report (Surveyed in November 2023)