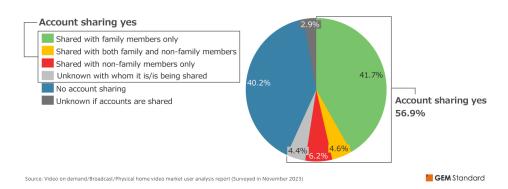

## Account sharing status among SVOD users

(Sample Target: Each service user)

### Status of account sharing for any of the services you are using