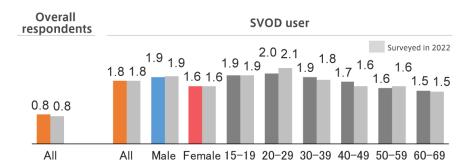

# Average number of SVOD services used

\*Reports also include values by gender and age group.

Source: Video on demand/Broadcast/Physical home video market user analysis report (Surveyed in November 2023)