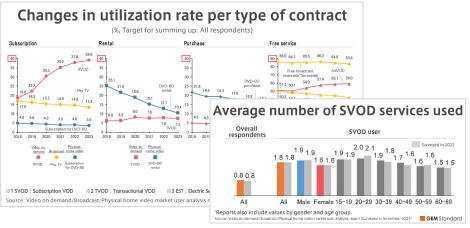

### Changes in utilization rate per type of contract

※1 SVOD: Subscription VOD Source: Video on demand/Broadcast/Physical home video market user analysis report (Surveyed in November 2023)

# Average number of SVOD services used

\*Reports also include values by gender and age group.

Source: Video on demand/Broadcast/Physical home video market user analysis report (Surveyed in November 2023)